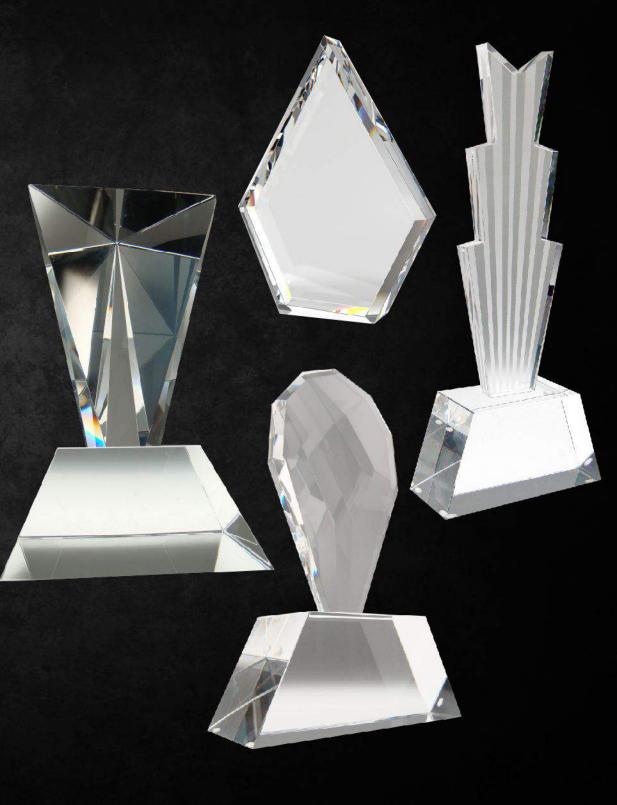

## **SPOTLIGHT: PARIS CRYSTALS**

From the Society Awards Exclusives Collection of custom-quality awards, we present the Paris Crystals.

These forms – crafted in brilliant, optic clear crystal – were inspired by antique perfume bottles found in a Parisian market. The artistry, variety and complexity of these bottles resulted in the four trophies presented below. Each evokes distinctive elements of the Art Deco and Art Nouveau movements.