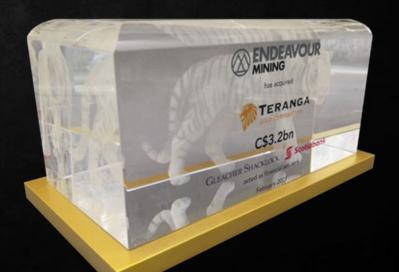

ty million subscribers on YouTube. This is an accomplishment few YouTube Creators achieve, a major milestone to accomplish. There is no official YouTube award for this achievement, but our client wanted to create a unique, one-of-a-kind gift to present to MrBeast and mark the occassion.

Our talented design team did a deep dive into MrBeast's brand to present a series of design directions. The final design chosen incorporates his iconic wildcat-with-light-ning-bolts logo in a 3-dimensional sculpture.

The form is crafted in high-end Lucite acrylic, which allows for a large and colorful form with a prismatic quality similar to crystal without the associated weight. The final sculpture is hand-polished to a brilliant luster and presented on a black Lucite base.



# NEWIN DEAL TOYS





















### ICONIC WOMEN'S EMPOWERMENT AWARDS

In honor of Women's History Month, we wanted to highlight a few prestigious, women-focused organizations that we are grateful to be a part of. From left to right: EmpowHER PathMaker Icon Award -Champion of Change, Billboard Women in Music Award, Markets Choice Awards: Women in Finance, AWM Gracie Award and U.S. Soccer #SheBelieves Cup.

#### WE'RE ON SOCIAL MEDIA

Did you know that SA Finance Group is active on Social Media? "Like" us on Facebook, and follow us on Instagram and Twitter to stay updated with all of the latest news and deal toys.









@safinancegroup

# SOCIETY AWARDS EXCLUSIVES

Do you have a closing event right around the corner, but you don't want to show up with another Lucite rectangle? Society Awards has a unique so