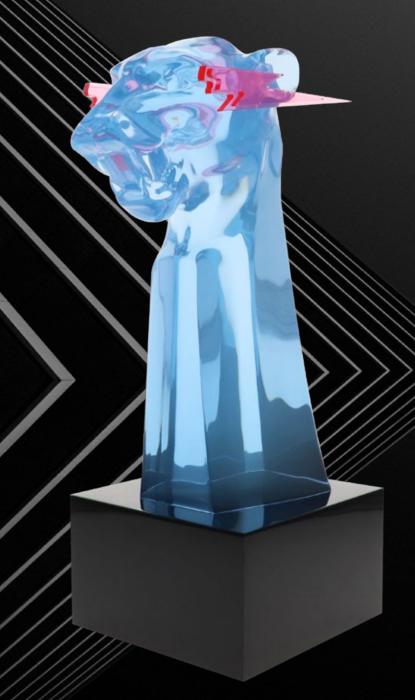

#### MRBEAST CUSTOM GIFT

YouTube sensation MrBeast is known for his over-the-top stunt videos and philanthropy. In early 2021 he passed a monumental milestone — fifty million subscribers on YouTube. This is an accomplishment few YouTube Creators achieve, a major milestone to accomplish. There is no official YouTube award for this achievement, but our client wanted to create a unique, one-of-a-kind gift to present to MrBeast and mark the occassion.

Our talented design team did a deep dive into MrBeast's brand to present a series of design directions. The final design chosen incorporates his iconic wildcat-with-light-ning-bolts logo in a 3-dimensional sculpture.

The form is crafted in high-end Lucite acrylic, which allows for a large and colorful form with a prismatic quality similar to crystal without the associated weight. The final sculpture is hand-polished to a brilliant luster and presented on a black Lucite base.