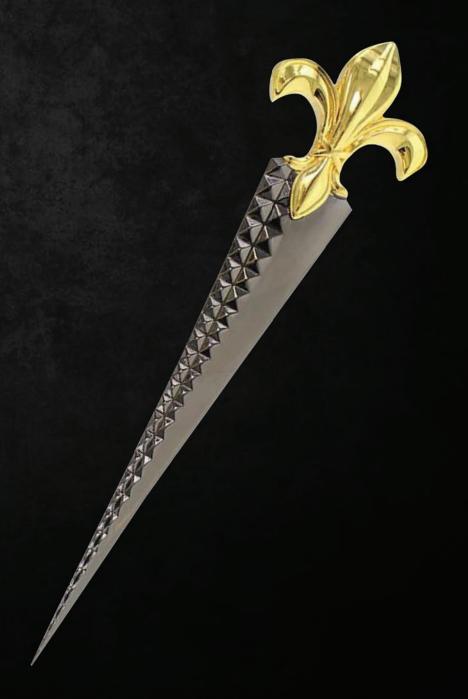

#### MAKING REAL THE UNEXPECTED

We love creating unexpected objects infused with our brand flair. As with any piece of work that emerges from our studio, our latest gift is of the highest design and craftsmanship.

To accomplish this project, our skilled designers were provided the freedom to be creative. The brief was simple: design something that is useful, beautiful and desirable. We wanted this to be an object that, like our deal toys and trophies, people are proud to put on their desk.

The result is a letter opener with an intriguing dagger silhouette. The sharp point makes it alluring in its perceived danger, and yet the object is recognizable as a letter opener. The design merges old world elegance with punk rocker style and our luxury craftsmanship. It is an artful object and a perfect encapsulation of the Society Awards viewpoint.