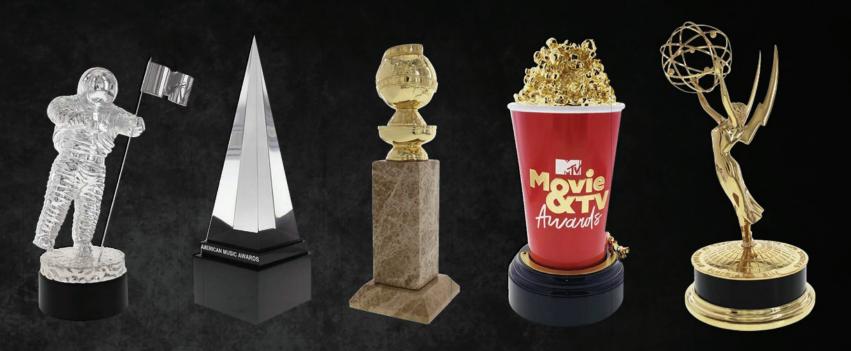

#### FAMOUS AWARDS

Pictured above is a grouping of some of Society Awards's most prestigious custom entertainment awards. From left to right: the MTV VMA Moonperson, American Music Award, Golden Globes Statuette, MTV Movie & TV Award, Emmy Statuette. Learn more about these prestigious programs below.

MTV VMA — The VMA's ushered in a more engaging style of awards show for a younger generation. The brand's iconic Moon Person makes for an alluring and coveted trophy.

American Music Awards — For over forty years, the AMA's have honored the highest talent in the music industry. Unlike some programs, the AMA's rely on polls from fans and the general public to select winners.

Golden Globe Statuette — The Golden Globes kick off 'awards season.' Winners of film and television are chosen by the Hollywood Foreign Press Association, who put on the program each year.

MTV Movie & TV Awards — The trophy endures as an upgraded version of the iconic and playful popcorn cup.

Emmy — The internationally-recognized golden figure honors accomplishment in the television industry.

For project inquiries or questions, reach us at (212) 845-9980 ext. 900 or dealgifts@societyawards.com